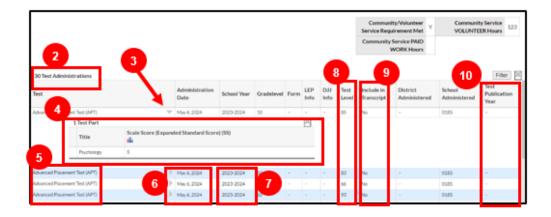

- 2. Test Administrations Number of tests administered
- 3. Drop Down Arrow When selected additional test data is provided
- 4. Test Summary Information Additional test data
- 5. Test Name of test
- 6. Administration Date Date test was administered to student
- 7. School Year School year test was administered to student
- 8. Test Level Test level score student earned
- 9. Include in Transcript Yes or No
- **10. Test Publication Year**