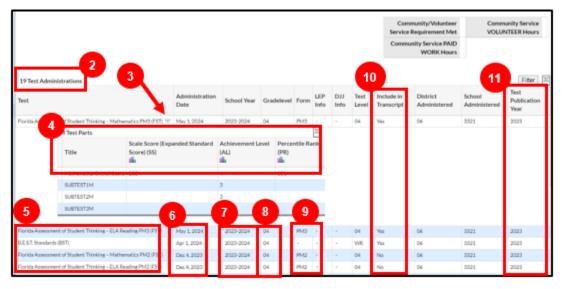

- 2. Test Administrations Number of tests administered
- 3. Drop Down Arrow When selected additional test data is provided
- 4. Test Summary Information Additional test data
- 5. Test Name of test
- 6. Administration Date Date test was administered to student
- 7. School Year School year test was administered to student
- 8. Grade Level Grade level of student
- 9. Form Form of test
- 10. Include in Transcript Yes or No
- **11. Test Publication Year**